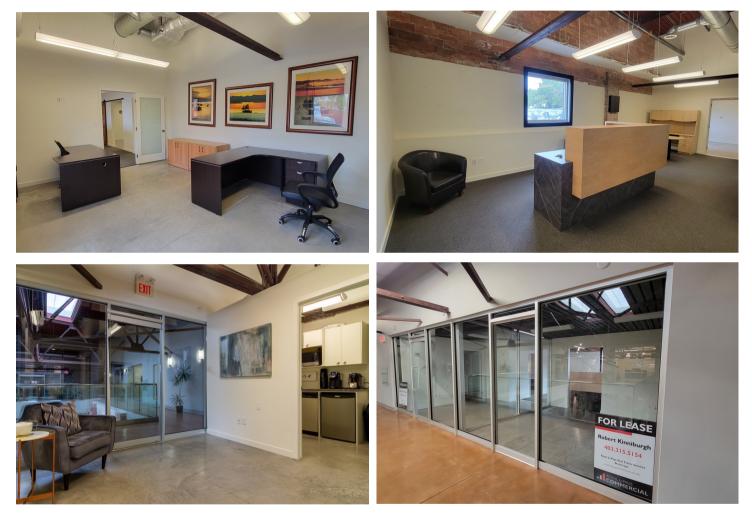

### **PROPERTY PHOTOS and FEATURES**

- Abundance of natural light with glass frontages in all suites
- Upscale renovations complimenting the historical details with infusion of modern influence
- Character exposed brick walls and ceiling that add industrial details to the property
- On-site parking stall included per unit
- Additional parking options half a block away in the new Park 'n' Ride Transit Terminal
- 24-hour security camera and video surveillance for enhanced safety and building security (Key FOB entry)
- On-site property management