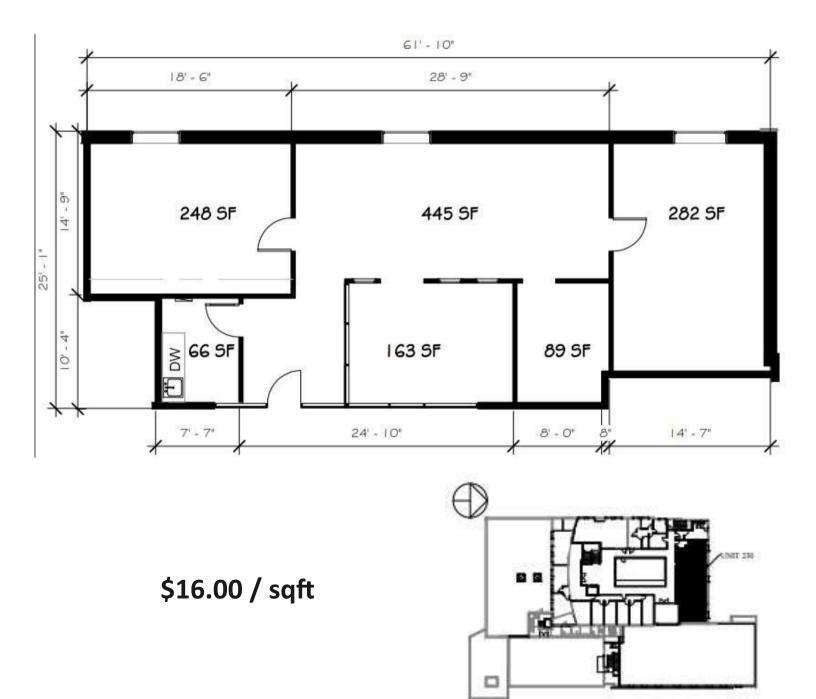

#### 719 4TH AVENUE SOUTH, LETHBRIDGE, AB





ROBERT KINNIBURGH Realtor® (403) 315-5154 rbkinniburgh@gmail.com





## **BUILDING FLOOR PLAN**





### **PROPERTY PHOTOS and FEATURES**



- Abundance of natural light with glass frontages in all suites
- Upscale renovations complimenting the historical details with infusion of modern influence
- Character exposed brick walls and ceiling that add industrial details to the property
- On-site parking stall included per unit
- Additional parking options half a block away in the new Park 'n' Ride Transit Terminal
- 24-hour security camera and video surveillance for enhanced safety and building security (Key FOB entry)
- On-site property management



# ADDRESS 230, 719 4th Ave S 1447 sqft





## LOCATION MAP



For more information please contact:

ROBERT KINNIBURGH

(403) 315-5154

rbkinniburgh@gmail.com



(587) 425-1111

info@conceptip.ca



Disclaimer: All informalon provided is intended for informalonal purposes only and deemed reliable, but not guaranteed and should be independently verified.