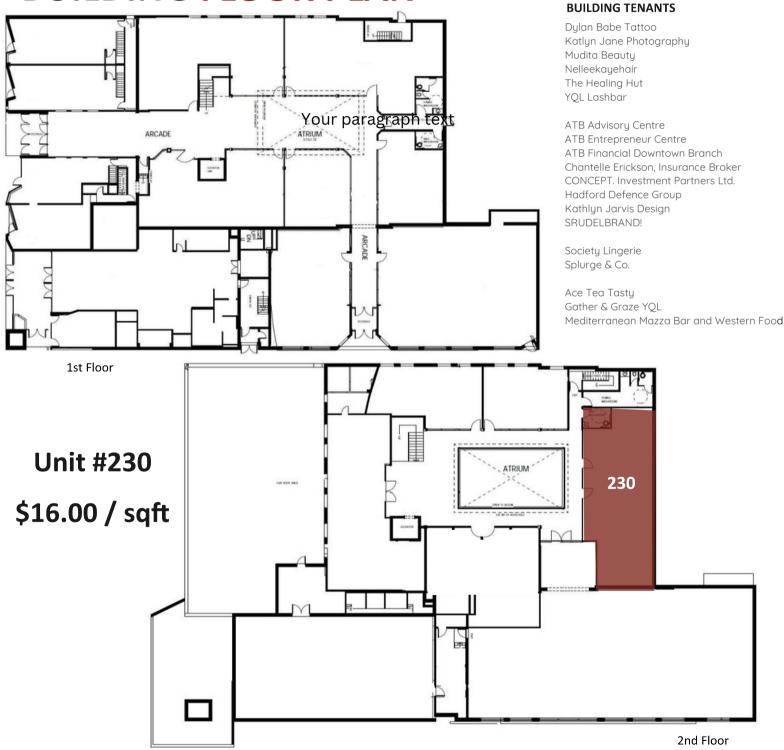

#### 719 4TH AVENUE SOUTH, LETHBRIDGE, AB





ROBERT KINNIBURGH Realtor® (403) 315-5154 rbkinniburgh@gmail.com





## **BUILDING FLOOR PLAN**





### **PROPERTY PHOTOS and FEATURES**



- Abundance of natural light with glass frontages in all suites
- Upscale renovations complimenting the historical details with infusion of modern influence
- Character exposed brick walls and ceiling that add industrial details to the property
- On-site parking stall included per unit
- Additional parking options half a block away in the new Park 'n' Ride Transit Terminal
- 24-hour security camera and video surveillance for enhanced safety and building security (Key FOB entry)
- On-site property management



# ADDRESS 230, 719 4th Ave S 1447 sqft





## LOCATION MAP



For more information please contact:

ROBERT KINNIBURGH

(403) 315-5154

rbkinniburgh@gmail.com



(587) 425-1111

info@conceptip.ca



Disclaimer: All informalon provided is in