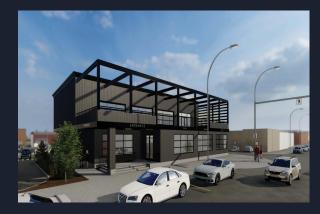

www.conceptip.ca

**SITE PLAN** 

(BLDG A) RESTAURANT - 1 STOREY 5,010 SF (465 SM)

(BLDG. B) CRU - 1 STOREY 4,202 SF (390 SM)

(BLDG. C) CRU - 2 STOREY 3,750 SF (348 SM) x 2 = 7,500 SF (697 SM)

(BLDG. D) - EXISTING 2 STOREY Main = 4,209 SF (391 SM) Second = 4,349 SF (404 SM) Total = 8,558 SF (795 SM)