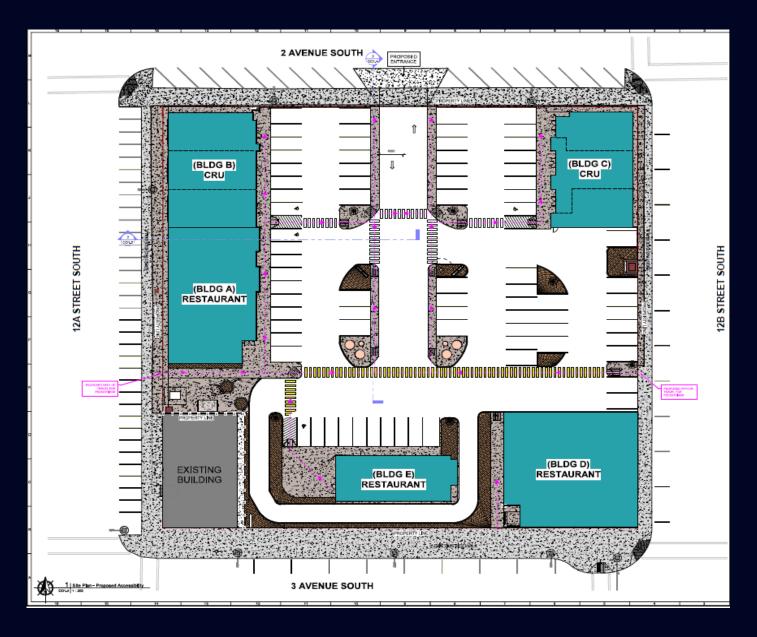

www.conceptip.ca

**SITE PLAN** 

(BLDG A) RESTAURANT - 1 STOREY 5,010 SF (465 SM)

(BLDG. B) CRU - 1 STOREY 4,202 SF (390 SM)

(BLDG. C) CRU - 2 STOREY 3,750 SF (348 SM) x 2 = 7,500 SF (697 SM)

(BLDG. D) - EXISTING 2 STOREY Main = 4,209 SF (391 SM) Second = 4,349 SF (404 SM) Total = 8,558 SF (795 SM)

### (BLDG. E) RESTAURANT - 1 STOREY 2,190 SF (204 SM)

Grand Totals = 23,710 SF (2,203 SM) / 25 SM = 88 stalls

TOTAL PARKING ON-SITE= 74 STALLS (INCLUDING 4 BF PARKING STALLS)

RE-CONFIGURED OFF-STREET PARKING = 67 STALLS

GRAND TOTAL = 141 PARKING STALLS

Robert Kinniburgh

Realtor

526 – 5th Street South Lethbridge, Alberta T1J 2B8

403-315-5154

rbkinniburgh@gmail.com

www.royallepagecommercial.com