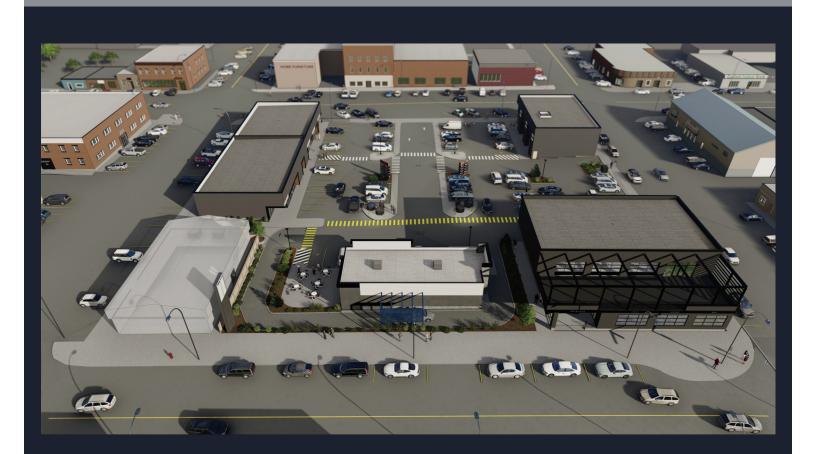

www.conceptip.ca

**SITE PLAN** 

(BLDG A) RESTAURANT - 1 STOREY 5,010 SF (465 SM)

(BLDG. B) CRU - 1 STOREY 4,202 SF (390 SM)

(BLDG. C) CRU - 2 STOREY 3,750 SF (348 SM) x 2 = 7,500 SF (697 SM)

(BLDG. D) - EXISTING 2 STOREY Main = 4,209 SF (391 SM) Second = 4,349 SF (404 SM) Total = 8,558 SF (795 SM)

### (BLDG. E) RESTAURANT - 1 STOREY 2,190 SF (204 SM)

Grand Totals = 23,710 SF (2,203 SM) / 25 SM = 88 stalls

TOTAL PARKING ON-SITE= 74 STALLS (INCLUDING 4 BF PARKING STALLS)

RE-CONFIGURED OFF-STREET PARKING = 67 STALLS

GRAND TOTAL = 141 PARKING STALLS

Robert Kinniburgh

Realtor

526 – 5th Street South Lethbridge, Alberta T1J 2B8

403-315-5154

rbkinniburgh@gmail.com

www.royallepagecommercial.com