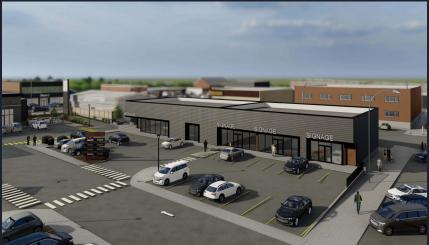

www.conceptip.ca

**SITE PLAN** 

(BLDG A) RESTAURANT - 1 STOREY 5,010 SF (465 SM)

(BLDG. B) CRU - 1 STOREY 4,202 SF (390 SM)

(BLDG. C) CRU - 2 STOREY 3,750 SF (348 SM) x 2 = 7,500 SF (697 SM)

(BLDG. D) - EXISTING 2 STOREY Main = 4,209 SF (391 SM) Second = 4,349 SF (404 SM) Total = 8,558 SF (795 SM)