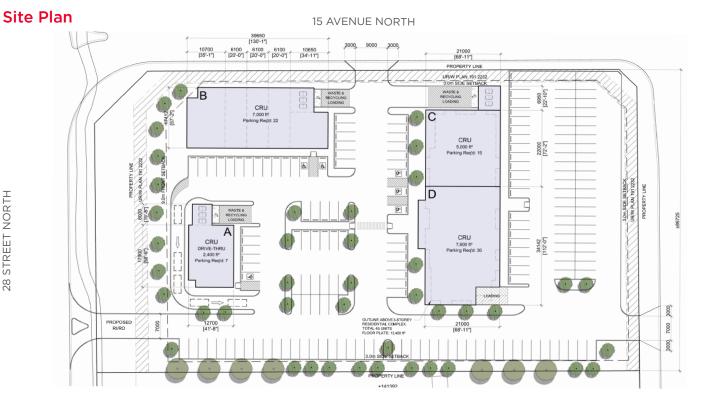

### **Prime North Lethbridge Location Property Highlights**

- Mixed use site to include approximately 45 purpose built residential rental units
- Over 125 new residential rental units located on the south end of block
- High visibility location
- Excellent access off 28 Street North
- New access points from 29 Street North and 15 Avenue North
- Over 140 parking stalls on site with dedicated parking for residential
- Bays available from 1,250 SF
- Anchor position available
- Drive-thru available
- Zoning: Urban Innovation

# 

**29 STREET NORTH** 