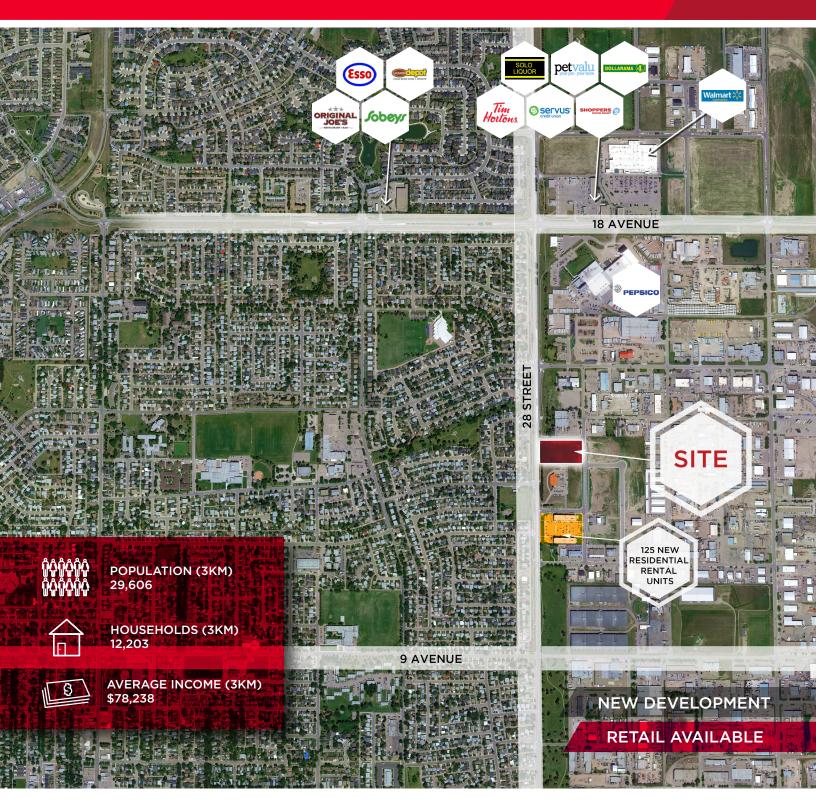

## FOR LEASE **Broadcast Village Centre** 28 Street North & 15 Avenue North Lethbridge, AB

### **Prime North Lethbridge Location Property Highlights**

- Mixed use site to include approximately 45 purpose built residential rental units
- Over 125 new residential rental units located on the south end of block
- High visibility location
- Excellent access off 28 Street North
- New access points from 29 Street North and 15 Avenue North
- Over 140 parking stalls on site with dedicated parking for residential
- Bays available from 1,250 SF
- Anchor position available
- Drive-thru available
- Zoning: Urban Innovation

### Demographics

| BUSINESSES                                          |                         |            | POPULATION & HOUSEHOLD SUMMARY |                  |         | INCOME                            |                                        |               |
|-----------------------------------------------------|-------------------------|------------|--------------------------------|------------------|---------|-----------------------------------|----------------------------------------|---------------|
|                                                     | Major Retailers         |            |                                | 0 - 3 km         | CSD     |                                   | 0 - 3 km                               | CSD           |
| Retailer Name                                       | Address                 | Dist. (km) | 2016 Population (Census)       | 28,089           | 95,522  | Under \$20K                       | 1,163                                  | 3,985         |
| Dollarama                                           | 3019 26Th Ave. N.       | 1.09       | 2022 Population Estimate       | 29,606           | 103,585 | \$20 - \$40K                      | 2,131                                  | 6,663         |
| Walmart Canada                                      | 3195 26Th Ave N         | 1.26       | 2025 Population Projection     | 31,496           | 110,813 | \$40 - \$60K                      | 2,257                                  | 6,901         |
| Canadian Tire                                       | 1240 - 2Nd Avenue A No  | 2.75       |                                |                  |         | \$60 - \$80K                      | 1,862                                  | 5,536         |
| Dollarama                                           | 104 13Th St N           | 2.77       | % Pop. Change (2016-22)        | 5.4%             | 8.4%    | \$80 - \$100K                     | 1,793                                  | 5,737         |
| Staples Canada                                      | 501 1St Avenue South    | 3.61       | % Pop. Change (2022-25)        | 6.4%             | 7.0%    | \$100 - \$125K                    | 1,230                                  | 4,330         |
| Dollarama                                           | 501 1 Ave               | 3.63       |                                |                  |         | \$125 - \$150K                    | 849                                    | 3,546         |
| Winners                                             | 501 First Avenue South  | 3.64       | Families in Private HHs        | 8,547            | 29,144  | \$150 - \$200K                    | 713                                    | 3,781         |
| Dollarama                                           | 1131 Mayor Magrath Dr S | 4.23       | Couple census families         | 6,916            | 24,834  | \$200K +                          | 206                                    | 1,670         |
|                                                     |                         |            | Without children               | 3,731            | 13,180  |                                   |                                        |               |
|                                                     |                         |            | With children                  | 3,184            | 11,654  |                                   |                                        |               |
| Gro                                                 | cery & Drug Stores      |            | Lone-parent families           | 1,631            | 4,310   | Average Household Income          | \$ 78,238                              | \$ 93,123     |
| G & D Name                                          | Address                 | Dist. (km) | Average Persons Per Family     | 2.8              | 2.8     | Median Household Income           | \$ 65,635                              | \$ 72,543     |
| Shoppers Drug Mart                                  | 3071 26Th Avenue North  | 1.04       |                                |                  |         |                                   |                                        |               |
| Sobeys                                              | 327 Bluefox Blvd N      | 1.20       | % Population - 0 - 3 km        |                  |         | % Households by Income - 0 - 3 km |                                        |               |
| Nofrills                                            | 425 13Th St N           | 2.18       | ■0 - 3 km                      | - Lathbaides CCD |         |                                   |                                        |               |
| Save-On-Foods Canada                                | 1240 2Nd Avenue A N     | 2.83       | 0 - 3 Km                       | Lethbridge CSD   |         | ■0-3 km                           | Lethbridge CSD                         |               |
| Shoppers Drug Mart                                  | 501 First Ave S         | 3.59       | 55+                            |                  |         |                                   |                                        |               |
| Wholesale Club                                      | 1706 Mayor Magrath Dr   | 4.89       |                                |                  |         | 20%                               |                                        |               |
|                                                     |                         |            | 25-54                          |                  |         | 18%                               |                                        |               |
|                                                     |                         |            | -                              |                  | -       | 16%                               |                                        |               |
|                                                     |                         |            | 0-24                           |                  |         | 14%                               |                                        |               |
|                                                     |                         |            |                                |                  |         |                                   |                                        |               |
|                                                     | Banks                   |            | 0% 5% 10% 15% 209              |                  | 40% 45% | 12%                               |                                        |               |
| Bank Name                                           | Address                 | Dist. (km) | % Household                    | Size - 0 - 3 km  |         | 10%                               |                                        |               |
| Canadian Imperial Bank of C 515 - 13th Street North |                         | 1.35       | 0 - 3 km                       | Lethbridge CSD   |         | 8%                                |                                        | _             |
| Scotiabank Canada                                   | 425 13 St N             | 1.39       |                                |                  |         | 6%                                |                                        |               |
| BMO Financial                                       | 230 13th St N           | 1.57       | 45%                            |                  |         | 0%                                |                                        |               |
| Canadian Imperial Bank of                           |                         | 2.31       | 40%                            |                  |         | 4%                                |                                        |               |
| Royal Bank of Canada                                | 614 4th Ave S           | 2.37       | 30%                            |                  |         | 2%                                |                                        |               |
| BMO Financial                                       | 606 4th Avenue South    | 2.39       | 25%                            |                  |         | 0%                                |                                        |               |
| Scotiabank Canada                                   | 324 1St Avenue South    | 2.41       | 15%                            |                  |         | Under 520 540 560 560 580 500 51  | at at at                               | at 1×         |
| TD Canada Trust                                     | 200 4th Ave S, Unit 156 | 2.47       | 10%                            |                  |         | Under 520 540 560 560 580 580 550 | ~~~~~~~~~~~~~~~~~~~~~~~~~~~~~~~~~~~~~~ | 200t = 200t * |
| Royal Bank of Canada                                | 1139 Mayor Magrath Dr   | 2.65       | 0%                             |                  |         | Under \$20' \$40' 560' 580' 580'  | 10t 5125 5180 5180 5                   | -3r           |
|                                                     |                         |            | 1 p. 2 p.                      | 3 p. 4 p.        | 5+ p.   |                                   |                                        |               |