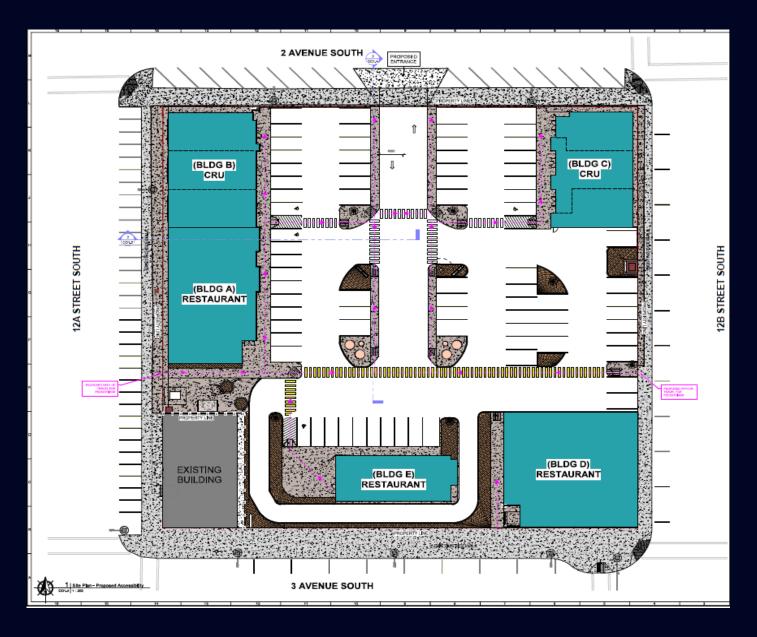

www.conceptip.ca

**SITE PLAN** 

(BLDG A) RESTAURANT - 1 STOREY 5,010 SF (465 SM)

(BLDG. B) CRU - 1 STOREY 4,202 SF (390 SM)

(BLDG. C) CRU - 2 STOREY 3,750 SF (348 SM) x 2 = 7,500 SF (697 SM)

(BLDG. D) - EXISTING 2 STOREY Main = 4,209 SF (391 SM) Second = 4,349 SF (404 SM) Total = 8,558 SF (795 SM)

#### (BLDG. E) RESTAURANT - 1 STOREY 2,190 SF (204 SM)

Grand Totals = 23,710 SF (2,203 SM) / 25 SM = 88 stalls

TOTAL PARKING ON-SITE= 74 STALLS (INCLUDING 4 BF PARKING STALLS)

RE-CONFIGURED OFF-STREET PARKING = 67 STALLS

GRAND TOTAL = 141 PARKING STALLS

| Demographic Information (2021)                                  |                                   |                  |                       |                          |               |                               |
|-----------------------------------------------------------------|-----------------------------------|------------------|-----------------------|--------------------------|---------------|-------------------------------|
| Approximate Correspond-<br>ing City of Lethbridge Loca-<br>tion | Upper East Side,<br>Victoria Park | Westmin-<br>ster | Senator Bu-<br>chanan | Downtown,<br>London Road | Down-<br>town | Victoria Park,<br>London Road |
| Population in 2021                                              | 2,982                             | 4,511            | 2,102                 | 3,375                    | 1,462         | 4,222                         |
| Average Age                                                     | 46.9                              | 38               | 42.7                  | 43.9                     | 65            | 41.7                          |
| Number of One Person<br>Households                              | 515                               | 710              | 395                   | 795                      | 625           | 640                           |
| Average Household Income<br>(before taxes) in 2020              | \$91,800                          | \$69,900         | \$71,200              | \$73,200                 | \$44,100      | \$90,700                      |