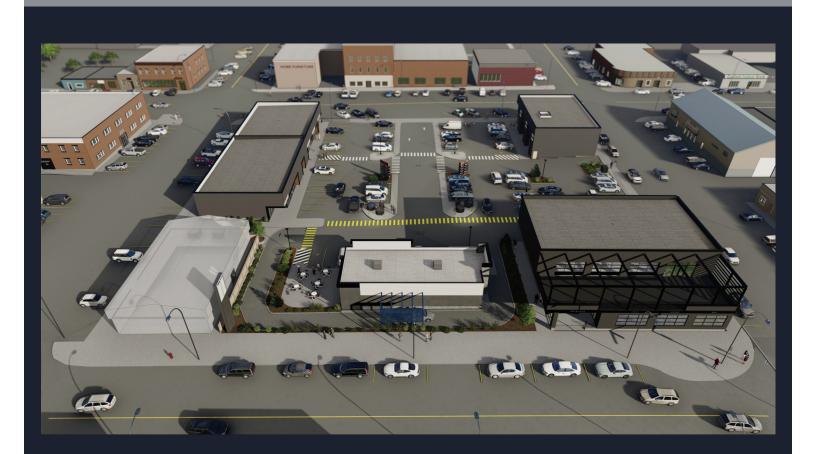

www.conceptip.ca

**SITE PLAN** 

(BLDG A) RESTAURANT - 1 STOREY 5,010 SF (465 SM)

(BLDG. B) CRU - 1 STOREY 4,202 SF (390 SM)

(BLDG. C) CRU - 2 STOREY 3,750 SF (348 SM) x 2 = 7,500 SF (697 SM)

(BLDG. D) - EXISTING 2 STOREY Main = 4,209 SF (391 SM) Second = 4,349 SF (404 SM) Total = 8,558 SF (795 SM)

#### (BLDG. E) RESTAURANT - 1 STOREY 2,190 SF (204 SM)

Grand Totals = 23,710 SF (2,203 SM) / 25 SM = 88 stalls

TOTAL PARKING ON-SITE= 74 STALLS (INCLUDING 4 BF PARKING STALLS)

RE-CONFIGURED OFF-STREET PARKING = 67 STALLS

GRAND TOTAL = 141 PARKING STALLS

| Demographic Information (2021)                                  |                                   |                  |                       |                          |               |                               |
|-----------------------------------------------------------------|-----------------------------------|------------------|-----------------------|--------------------------|---------------|-------------------------------|
| Approximate Correspond-<br>ing City of Lethbridge Loca-<br>tion | Upper East Side,<br>Victoria Park | Westmin-<br>ster | Senator Bu-<br>chanan | Downtown,<br>London Road | Down-<br>town | Victoria Park,<br>London Road |
| Population in 2021                                              | 2,982                             | 4,511            | 2,102                 | 3,375                    | 1,462         | 4,222                         |
| Average Age                                                     | 46.9                              | 38               | 42.7                  | 43.9                     | 65            | 41.7                          |
| Number of One Person<br>Households                              | 515                               | 710              | 395                   | 795                      | 625           | 640                           |
| Average Household Income<br>(before taxes) in 2020              | \$91,800                          | \$69,900         | \$71,200              | \$73,200                 | \$44,100      | \$90,700                      |